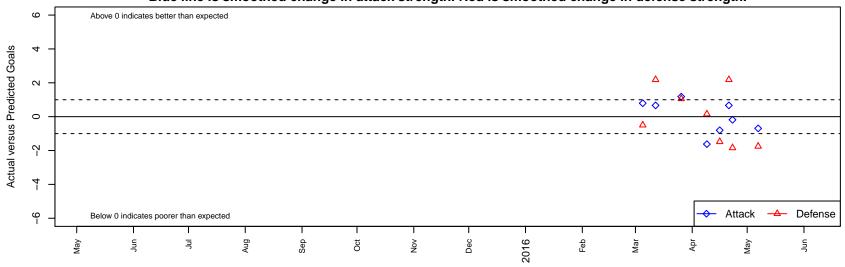

## Mountain Home SC United B99 Dots are actual minus expected GF (blue circles) and GA (red triangles). Blue line is smoothed change in attack strength. Red is smoothed change in defense strength.

average number of goals per game relative to expected